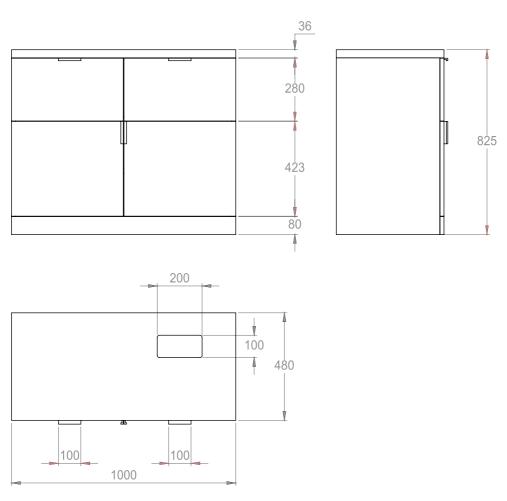

#### GET STARTED

BEAUTY BAR WITH BIN Beauty Room Cabinetry

Material MDF White Texture Melmaine, Marble Look Table Top, Plastic Bin