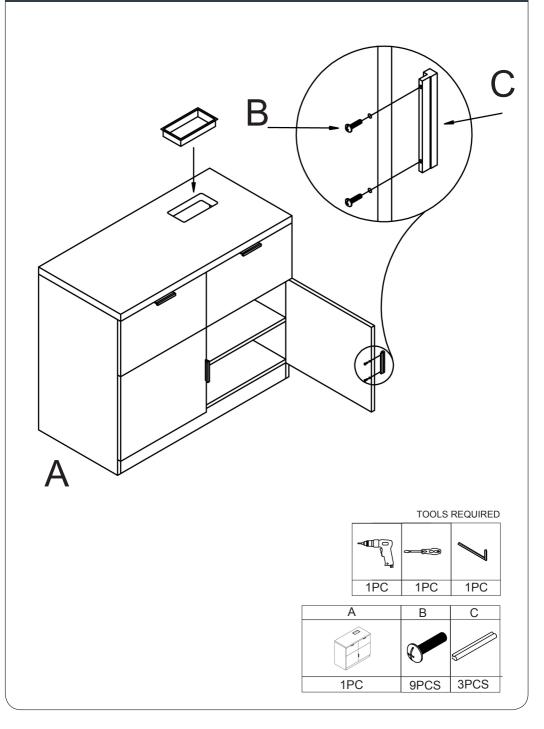

#### GET STARTED

BEAUTY BAR WITH BIN Beauty Room Cabinetry

Material MDF White Texture Melmaine, Marble Look Table Top, Plastic Bin